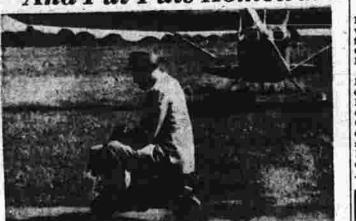

Helping Hands for Air Crash Survivor

A survivor of plane crash off Bermuda Dec. 6 is transferred in stretcher from Coast Guard cutter Yakutat (background) to a U. S. Air Force boat during rescue operations. Survivor is Alice Ebanks of Bermuda. Plane, a Cuban airliner, carrying 42 persons, crashed into the sea minutes after taking off for Havana. Plane had stopped at Bermuda after flight from the Azores. (U. S. Coast Guard